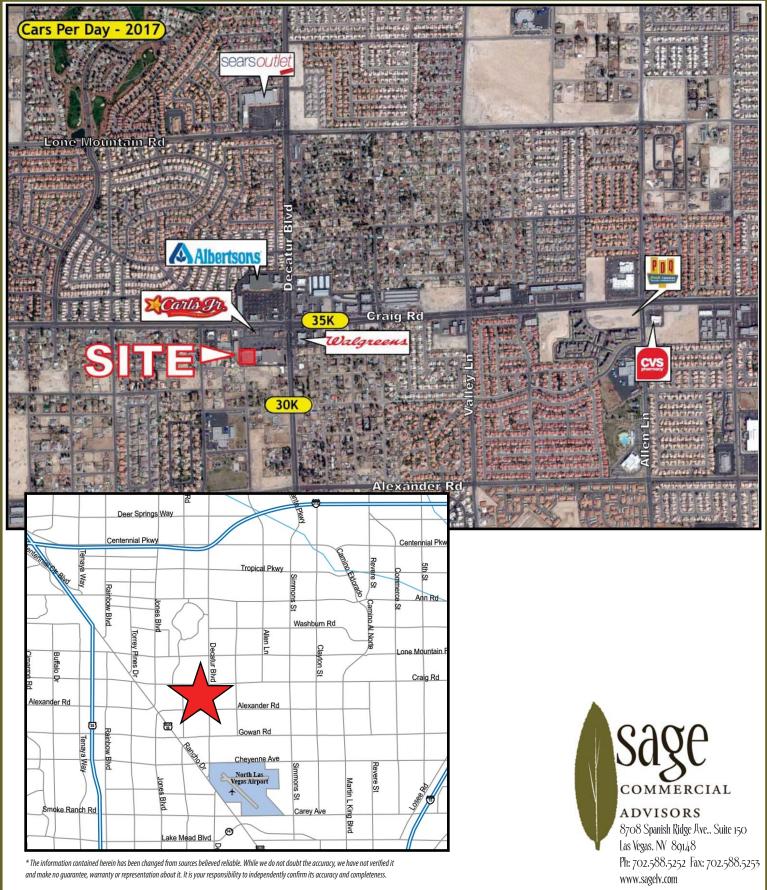

#### Highlights:

- 10,344sf, 22,188sf, or combine for 32,532sf
- Over 65,000 cpd through this intersection
- Double section line intersection
- Great Visibility from Craig
- Fully signalized intersection