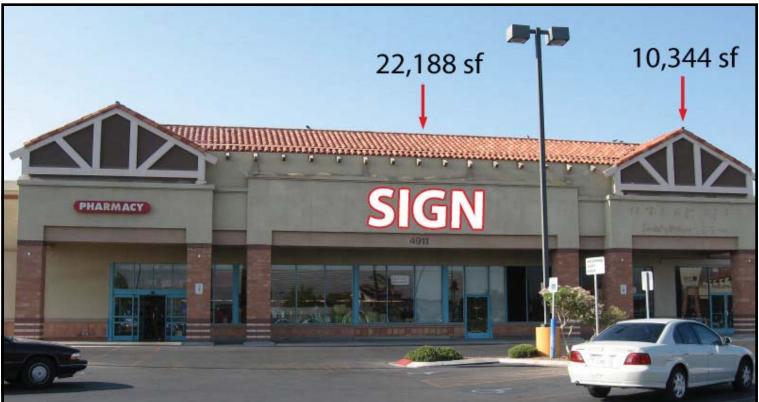

#### Highlights:

- 10,344sf, 22,188sf, or combine for 32,532sf
- Over 65,000 cpd through this intersection
- Double section line intersection
- Great Visibility from Craig
- Fully signalized intersection